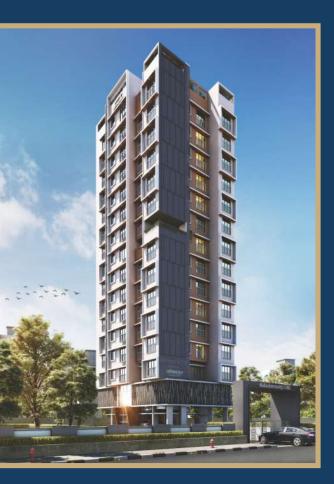

#### Commercial (Borivali, Mumbai)

9 Rajgir Is A Towering Edifice Of 18 Stories. The Contemporary Glass Façade Styles The Structure With An International Look. The Vertical Fins Outside The Parking Floors Add A Subtle Play Of Geometry To The Elevation, Making It Unmissable.